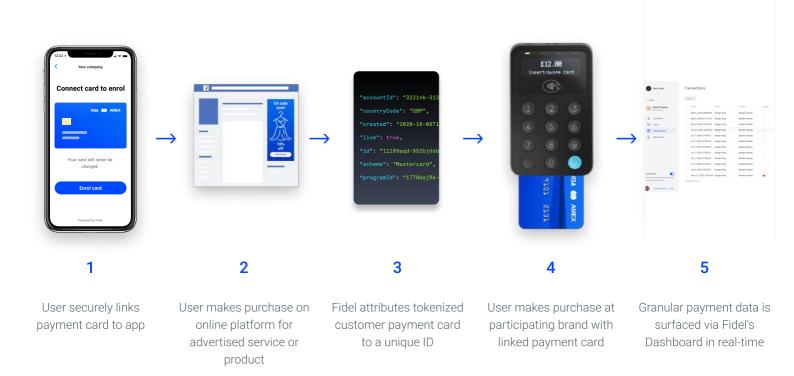

# **Attribution and Insights**

Fidel's API provides a holistic view of customer spend across different channels by connecting payment cards to programmes or apps.

Create tangible insights on customer spend behaviour by tracking and translating granular spend data for online and in-store transactions in real-time.

## The solution

Through a single API, Fidel enables the capture of granular payment data in real-time, allowing a more holistic view of customer behavior. With an aggregated view of online and in-store buyer behaviour, create data-rich spend attribution and analytics to truly understand customer preferences and habits.